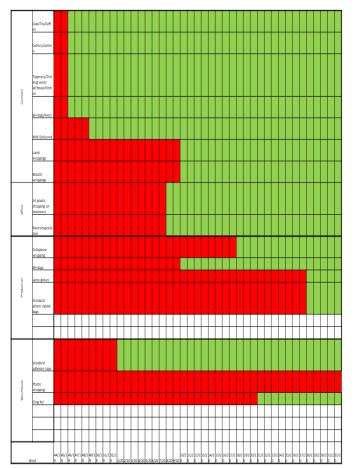

# **Phase 3 Action Plan**

|  |            |                              |                                                                                                                                                                                                                                                                                                                                                                                                                                                                                                                                                                                                                                                                                                                                                                                                                                                                                                                                                                                                                                                                                                                                                                                                                                                                                                                                                                                                                                                                                                                                                                                                                                                                                                                                                                                                                                                                                                                                                                                                                                                                                                                                | Single Use | Bio Degrable | Re Cycleable |                                       |
|--|------------|------------------------------|--------------------------------------------------------------------------------------------------------------------------------------------------------------------------------------------------------------------------------------------------------------------------------------------------------------------------------------------------------------------------------------------------------------------------------------------------------------------------------------------------------------------------------------------------------------------------------------------------------------------------------------------------------------------------------------------------------------------------------------------------------------------------------------------------------------------------------------------------------------------------------------------------------------------------------------------------------------------------------------------------------------------------------------------------------------------------------------------------------------------------------------------------------------------------------------------------------------------------------------------------------------------------------------------------------------------------------------------------------------------------------------------------------------------------------------------------------------------------------------------------------------------------------------------------------------------------------------------------------------------------------------------------------------------------------------------------------------------------------------------------------------------------------------------------------------------------------------------------------------------------------------------------------------------------------------------------------------------------------------------------------------------------------------------------------------------------------------------------------------------------------|------------|--------------|--------------|---------------------------------------|
|  |            | Description                  | Picture                                                                                                                                                                                                                                                                                                                                                                                                                                                                                                                                                                                                                                                                                                                                                                                                                                                                                                                                                                                                                                                                                                                                                                                                                                                                                                                                                                                                                                                                                                                                                                                                                                                                                                                                                                                                                                                                                                                                                                                                                                                                                                                        | Qty        |              |              |                                       |
|  | Production | Cellophane wrapping          |                                                                                                                                                                                                                                                                                                                                                                                                                                                                                                                                                                                                                                                                                                                                                                                                                                                                                                                                                                                                                                                                                                                                                                                                                                                                                                                                                                                                                                                                                                                                                                                                                                                                                                                                                                                                                                                                                                                                                                                                                                                                                                                                | 1000kgs    | 500kgs       |              | Use Paper<br>packing were<br>possible |
|  |            | Bin bags / Liner             | A STATE OF THE STA | 375kgs     |              |              | Gone                                  |
|  |            | Latex gloves                 | *                                                                                                                                                                                                                                                                                                                                                                                                                                                                                                                                                                                                                                                                                                                                                                                                                                                                                                                                                                                                                                                                                                                                                                                                                                                                                                                                                                                                                                                                                                                                                                                                                                                                                                                                                                                                                                                                                                                                                                                                                                                                                                                              | 400kgs     | 400kgs       |              |                                       |
|  |            | Standard plastic ziplock bag | Greeoline and Fall                                                                                                                                                                                                                                                                                                                                                                                                                                                                                                                                                                                                                                                                                                                                                                                                                                                                                                                                                                                                                                                                                                                                                                                                                                                                                                                                                                                                                                                                                                                                                                                                                                                                                                                                                                                                                                                                                                                                                                                                                                                                                                             | 82kgs      | 82kgs        |              |                                       |
|  | Warehouse  | Standard adhesive tape       | Con                                                                                                                                                                                                                                                                                                                                                                                                                                                                                                                                                                                                                                                                                                                                                                                                                                                                                                                                                                                                                                                                                                                                                                                                                                                                                                                                                                                                                                                                                                                                                                                                                                                                                                                                                                                                                                                                                                                                                                                                                                                                                                                            | 555kgs     |              |              | PAPER Tape                            |
|  |            | Plastic strapping            | 0                                                                                                                                                                                                                                                                                                                                                                                                                                                                                                                                                                                                                                                                                                                                                                                                                                                                                                                                                                                                                                                                                                                                                                                                                                                                                                                                                                                                                                                                                                                                                                                                                                                                                                                                                                                                                                                                                                                                                                                                                                                                                                                              | 1600kgs    |              | 1600kgs      |                                       |
|  |            | Shrink wrap                  | Strotch Film thorn conditions                                                                                                                                                                                                                                                                                                                                                                                                                                                                                                                                                                                                                                                                                                                                                                                                                                                                                                                                                                                                                                                                                                                                                                                                                                                                                                                                                                                                                                                                                                                                                                                                                                                                                                                                                                                                                                                                                                                                                                                                                                                                                                  | 3500kgs    | 3500kgs      |              |                                       |
|  |            |                              |                                                                                                                                                                                                                                                                                                                                                                                                                                                                                                                                                                                                                                                                                                                                                                                                                                                                                                                                                                                                                                                                                                                                                                                                                                                                                                                                                                                                                                                                                                                                                                                                                                                                                                                                                                                                                                                                                                                                                                                                                                                                                                                                | 7512kgs    | 4482kgs      | 1600kgs      |                                       |