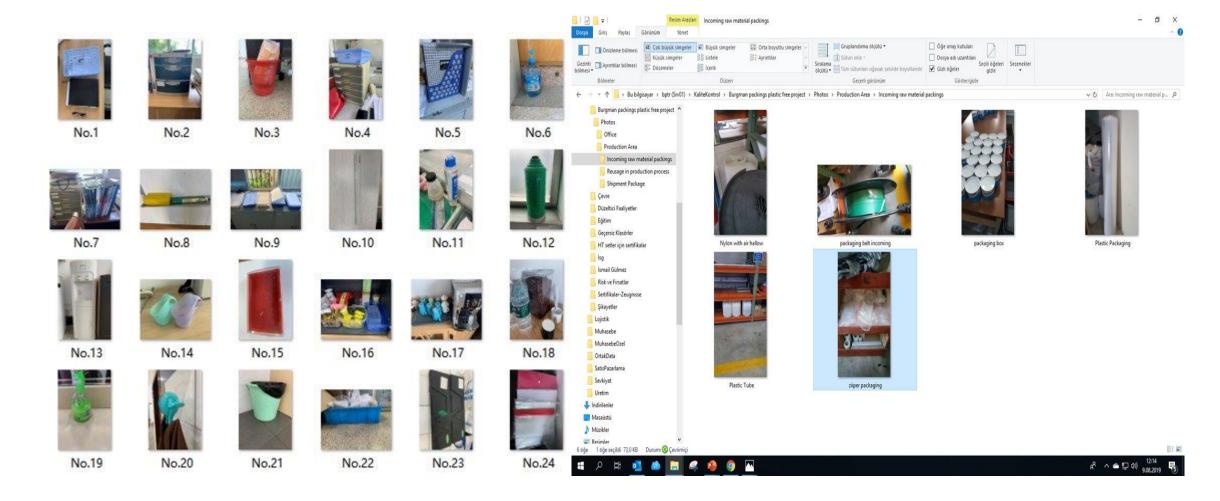

**Phase 1**- Internal Audit was done on All Plastic used on the 3 sites.

A,B,C analysis was Done

A=Easy to replace

B= Can be done but will take a little longer

C= Will take some time and there a cost.