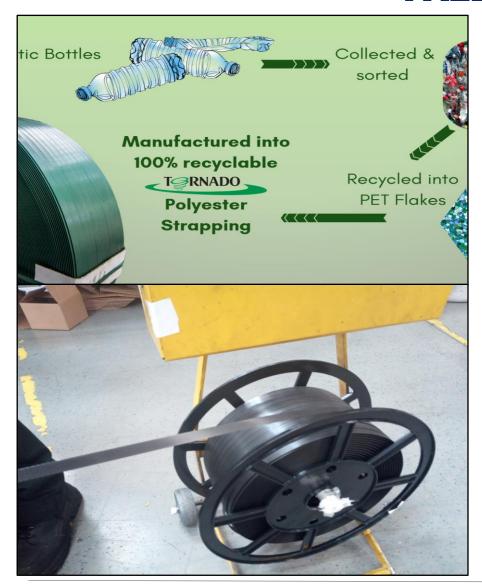

## PALLET STRAPPING

1600kgs used across the Group

All site are already Using Recycling material

Supplier's do not recommend the use of Biodegradable due to tensile strength