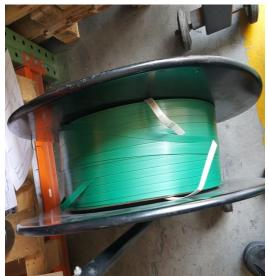

## PALLET STRAPPING

1600kgs used across the Group

All site are already Using Recycling material

Supplier's do not recommend the use of Biodegradable due to tensile strength