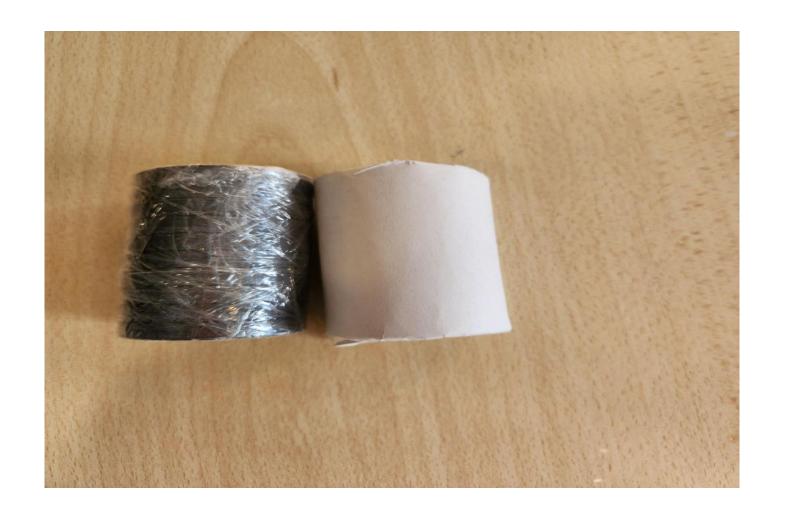

#### **Action:**

Group A Plastic

Easy to Replace

Easy to replace

Standard OPP adhesive tape

Biodegradable adhesive packing tape