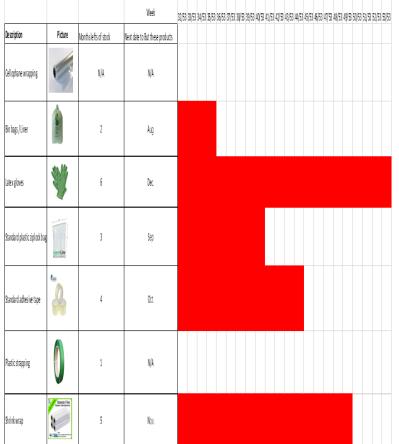

# **Phase 3 Action Plan**

|  |            |                              |                                                                                                                                                                                                                                                                                                                                                                                                                                                                                                                                                                                                                                                                                                                                                                                                                                                                                                                                                                                                                                                                                                                                                                                                                                                                                                                                                                                                                                                                                                                                                                                                                                                                                                                                                                                                                                                                                                                                                                                                                                                                                                                                | Single Use | Bio Degrable | Re Cycleable |                                       |
|--|------------|------------------------------|--------------------------------------------------------------------------------------------------------------------------------------------------------------------------------------------------------------------------------------------------------------------------------------------------------------------------------------------------------------------------------------------------------------------------------------------------------------------------------------------------------------------------------------------------------------------------------------------------------------------------------------------------------------------------------------------------------------------------------------------------------------------------------------------------------------------------------------------------------------------------------------------------------------------------------------------------------------------------------------------------------------------------------------------------------------------------------------------------------------------------------------------------------------------------------------------------------------------------------------------------------------------------------------------------------------------------------------------------------------------------------------------------------------------------------------------------------------------------------------------------------------------------------------------------------------------------------------------------------------------------------------------------------------------------------------------------------------------------------------------------------------------------------------------------------------------------------------------------------------------------------------------------------------------------------------------------------------------------------------------------------------------------------------------------------------------------------------------------------------------------------|------------|--------------|--------------|---------------------------------------|
|  |            | Description                  | Picture                                                                                                                                                                                                                                                                                                                                                                                                                                                                                                                                                                                                                                                                                                                                                                                                                                                                                                                                                                                                                                                                                                                                                                                                                                                                                                                                                                                                                                                                                                                                                                                                                                                                                                                                                                                                                                                                                                                                                                                                                                                                                                                        | Qty        |              |              |                                       |
|  | Production | Cellophane wrapping          |                                                                                                                                                                                                                                                                                                                                                                                                                                                                                                                                                                                                                                                                                                                                                                                                                                                                                                                                                                                                                                                                                                                                                                                                                                                                                                                                                                                                                                                                                                                                                                                                                                                                                                                                                                                                                                                                                                                                                                                                                                                                                                                                | 1000kgs    | 500kgs       |              | Use Paper<br>packing were<br>possible |
|  |            | Bin bags / Liner             | A STATE OF THE STA | 375kgs     |              |              | Gone                                  |
|  |            | Latex gloves                 | *                                                                                                                                                                                                                                                                                                                                                                                                                                                                                                                                                                                                                                                                                                                                                                                                                                                                                                                                                                                                                                                                                                                                                                                                                                                                                                                                                                                                                                                                                                                                                                                                                                                                                                                                                                                                                                                                                                                                                                                                                                                                                                                              | 400kgs     | 400kgs       |              |                                       |
|  |            | Standard plastic ziplock bag | Greeoline and Fall                                                                                                                                                                                                                                                                                                                                                                                                                                                                                                                                                                                                                                                                                                                                                                                                                                                                                                                                                                                                                                                                                                                                                                                                                                                                                                                                                                                                                                                                                                                                                                                                                                                                                                                                                                                                                                                                                                                                                                                                                                                                                                             | 82kgs      | 82kgs        |              |                                       |
|  | Warehouse  | Standard adhesive tape       | Con                                                                                                                                                                                                                                                                                                                                                                                                                                                                                                                                                                                                                                                                                                                                                                                                                                                                                                                                                                                                                                                                                                                                                                                                                                                                                                                                                                                                                                                                                                                                                                                                                                                                                                                                                                                                                                                                                                                                                                                                                                                                                                                            | 555kgs     |              |              | PAPER Tape                            |
|  |            | Plastic strapping            | 0                                                                                                                                                                                                                                                                                                                                                                                                                                                                                                                                                                                                                                                                                                                                                                                                                                                                                                                                                                                                                                                                                                                                                                                                                                                                                                                                                                                                                                                                                                                                                                                                                                                                                                                                                                                                                                                                                                                                                                                                                                                                                                                              | 1600kgs    |              | 1600kgs      |                                       |
|  |            | Shrink wrap                  | Strotch Film thorn conditions                                                                                                                                                                                                                                                                                                                                                                                                                                                                                                                                                                                                                                                                                                                                                                                                                                                                                                                                                                                                                                                                                                                                                                                                                                                                                                                                                                                                                                                                                                                                                                                                                                                                                                                                                                                                                                                                                                                                                                                                                                                                                                  | 3500kgs    | 3500kgs      |              |                                       |
|  |            |                              |                                                                                                                                                                                                                                                                                                                                                                                                                                                                                                                                                                                                                                                                                                                                                                                                                                                                                                                                                                                                                                                                                                                                                                                                                                                                                                                                                                                                                                                                                                                                                                                                                                                                                                                                                                                                                                                                                                                                                                                                                                                                                                                                | 7512kgs    | 4482kgs      | 1600kgs      |                                       |