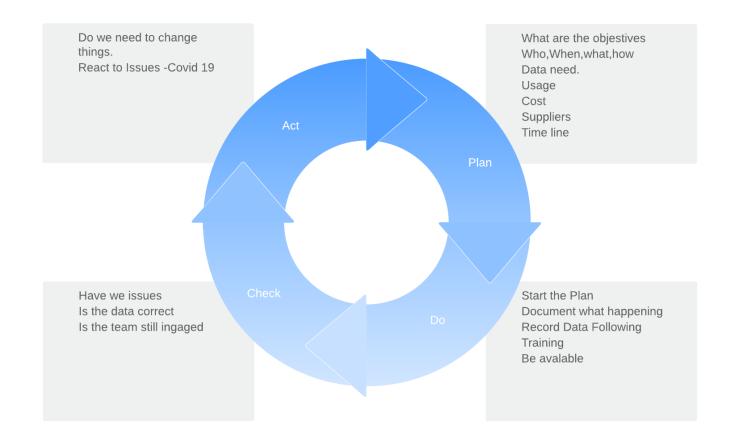

Reduce or Eliminate Single-use Plastic in **Burgmann Packings** 



#### **Facts**

The ocean covers more than 70% of our planet

It's our most valuable resource: helping to feed the world, create jobs, govern weather and keep our air clean.

The oceans are also home to microscopic algae, the gigantic blue whale and hundreds of other species we have yet to discover.

Each year eight million metric tons of <u>plastic</u> <u>pollution</u> ends up in the ocean. Essentially, humans are emptying a garbage truck of plastic into the ocean every minute



## P.D.C.A



### S.M.A.R.T

## Plastic awareness day" 2/3 Day Kaizen event

| Specific   | <ul> <li>To reduce and eliminate plastic and single plastic use effectively</li> <li>To locate recycling activities for the reduction of plastic use</li> <li>To use cardboard boxes for packaging</li> </ul>                            |
|------------|------------------------------------------------------------------------------------------------------------------------------------------------------------------------------------------------------------------------------------------|
| Measurable | <ul> <li>To phase out single use plastic across all of their manufacturing sites</li> <li>To find ways in the measurement of the effectiveness of reducing plastic usage for the packing process</li> </ul>