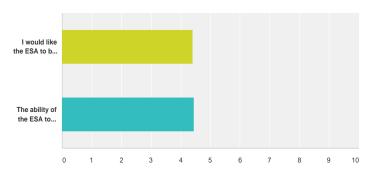

#### Q4 Legislation is an important part of the ESA's activities. How much do you agree with the following statements?

|                                                                          | Strongly disagree | Disagree          | Neutral           | Agree               | Strongly agree      | Total | Weighted<br>Average |
|--------------------------------------------------------------------------|-------------------|-------------------|-------------------|---------------------|---------------------|-------|---------------------|
| I would like the ESA to be more active in trying to Influence Standards. | <b>0.00%</b><br>0 | <b>0.00%</b><br>0 | <b>8.89%</b><br>4 | <b>42.22%</b><br>19 | <b>48.89%</b><br>22 | 45    | 4.40                |
| The ability of the ESA to influence legislation is important to me.      | <b>0.00%</b><br>0 | <b>0.00%</b><br>0 | <b>2.22%</b><br>1 | <b>51.11%</b><br>23 | <b>46.67%</b><br>21 | 45    | 4.44                |