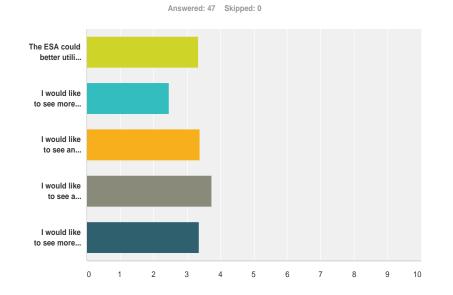

#### **Q2**

Q2 Regarding other marketing activities,

how much do you agree with the following statements?

| Strongly disagree | Disagree                                                                       | Neutral                                                                                                                                                                                                                                                                                                                                                                              | Agree                                                                                                                                                                                                                                                                                                                                                                                                                                    | Strongly agree                                                                                                                                                                                                                                                                                                                                                                                                                                                                                                                         | Total                                                                                                                                                                                                                                                                                                                                                                                                                                                                                                                                                                                                                                                                                                                                                                                 | Weighted<br>Average                                                                                                                                                                                                                                                                                                                                                                                                                                                                                                                                                                                                                                                                                                                                                                         |
|-------------------|--------------------------------------------------------------------------------|--------------------------------------------------------------------------------------------------------------------------------------------------------------------------------------------------------------------------------------------------------------------------------------------------------------------------------------------------------------------------------------|------------------------------------------------------------------------------------------------------------------------------------------------------------------------------------------------------------------------------------------------------------------------------------------------------------------------------------------------------------------------------------------------------------------------------------------|----------------------------------------------------------------------------------------------------------------------------------------------------------------------------------------------------------------------------------------------------------------------------------------------------------------------------------------------------------------------------------------------------------------------------------------------------------------------------------------------------------------------------------------|---------------------------------------------------------------------------------------------------------------------------------------------------------------------------------------------------------------------------------------------------------------------------------------------------------------------------------------------------------------------------------------------------------------------------------------------------------------------------------------------------------------------------------------------------------------------------------------------------------------------------------------------------------------------------------------------------------------------------------------------------------------------------------------|---------------------------------------------------------------------------------------------------------------------------------------------------------------------------------------------------------------------------------------------------------------------------------------------------------------------------------------------------------------------------------------------------------------------------------------------------------------------------------------------------------------------------------------------------------------------------------------------------------------------------------------------------------------------------------------------------------------------------------------------------------------------------------------------|
| <b>0.00%</b>      | <b>14.89%</b>                                                                  | <b>38.30%</b><br>18                                                                                                                                                                                                                                                                                                                                                                  | <b>44.68%</b><br>21                                                                                                                                                                                                                                                                                                                                                                                                                      | <b>2.13%</b>                                                                                                                                                                                                                                                                                                                                                                                                                                                                                                                           | 47                                                                                                                                                                                                                                                                                                                                                                                                                                                                                                                                                                                                                                                                                                                                                                                    | 3.34                                                                                                                                                                                                                                                                                                                                                                                                                                                                                                                                                                                                                                                                                                                                                                                        |
| 6.38%             | 53.19%                                                                         | 27.66%                                                                                                                                                                                                                                                                                                                                                                               | 12.77%                                                                                                                                                                                                                                                                                                                                                                                                                                   | 0.00%                                                                                                                                                                                                                                                                                                                                                                                                                                                                                                                                  |                                                                                                                                                                                                                                                                                                                                                                                                                                                                                                                                                                                                                                                                                                                                                                                       |                                                                                                                                                                                                                                                                                                                                                                                                                                                                                                                                                                                                                                                                                                                                                                                             |
| 3                 | 25                                                                             | 13                                                                                                                                                                                                                                                                                                                                                                                   | 6                                                                                                                                                                                                                                                                                                                                                                                                                                        | 0                                                                                                                                                                                                                                                                                                                                                                                                                                                                                                                                      | 47                                                                                                                                                                                                                                                                                                                                                                                                                                                                                                                                                                                                                                                                                                                                                                                    | 2.47                                                                                                                                                                                                                                                                                                                                                                                                                                                                                                                                                                                                                                                                                                                                                                                        |
| 0.00%             | 14.89%                                                                         | 40.43%                                                                                                                                                                                                                                                                                                                                                                               | 36.17%                                                                                                                                                                                                                                                                                                                                                                                                                                   | 8.51%                                                                                                                                                                                                                                                                                                                                                                                                                                                                                                                                  |                                                                                                                                                                                                                                                                                                                                                                                                                                                                                                                                                                                                                                                                                                                                                                                       |                                                                                                                                                                                                                                                                                                                                                                                                                                                                                                                                                                                                                                                                                                                                                                                             |
| 0                 | 7                                                                              | 19                                                                                                                                                                                                                                                                                                                                                                                   | 17                                                                                                                                                                                                                                                                                                                                                                                                                                       | 4                                                                                                                                                                                                                                                                                                                                                                                                                                                                                                                                      | 47                                                                                                                                                                                                                                                                                                                                                                                                                                                                                                                                                                                                                                                                                                                                                                                    | 3.38                                                                                                                                                                                                                                                                                                                                                                                                                                                                                                                                                                                                                                                                                                                                                                                        |
| 0.00%             | 8.51%                                                                          | 23.40%                                                                                                                                                                                                                                                                                                                                                                               | 53.19%                                                                                                                                                                                                                                                                                                                                                                                                                                   | 14.89%                                                                                                                                                                                                                                                                                                                                                                                                                                                                                                                                 |                                                                                                                                                                                                                                                                                                                                                                                                                                                                                                                                                                                                                                                                                                                                                                                       |                                                                                                                                                                                                                                                                                                                                                                                                                                                                                                                                                                                                                                                                                                                                                                                             |
| 0                 | 4                                                                              | 11                                                                                                                                                                                                                                                                                                                                                                                   | 25                                                                                                                                                                                                                                                                                                                                                                                                                                       | 7                                                                                                                                                                                                                                                                                                                                                                                                                                                                                                                                      | 47                                                                                                                                                                                                                                                                                                                                                                                                                                                                                                                                                                                                                                                                                                                                                                                    | 3.74                                                                                                                                                                                                                                                                                                                                                                                                                                                                                                                                                                                                                                                                                                                                                                                        |
| 0.00%             | 17.02%                                                                         | 38.30%                                                                                                                                                                                                                                                                                                                                                                               | 36.17%                                                                                                                                                                                                                                                                                                                                                                                                                                   | 8.51%                                                                                                                                                                                                                                                                                                                                                                                                                                                                                                                                  |                                                                                                                                                                                                                                                                                                                                                                                                                                                                                                                                                                                                                                                                                                                                                                                       |                                                                                                                                                                                                                                                                                                                                                                                                                                                                                                                                                                                                                                                                                                                                                                                             |
| 0                 | 8                                                                              | 18                                                                                                                                                                                                                                                                                                                                                                                   | 17                                                                                                                                                                                                                                                                                                                                                                                                                                       | 4                                                                                                                                                                                                                                                                                                                                                                                                                                                                                                                                      | 47                                                                                                                                                                                                                                                                                                                                                                                                                                                                                                                                                                                                                                                                                                                                                                                    | 3.36                                                                                                                                                                                                                                                                                                                                                                                                                                                                                                                                                                                                                                                                                                                                                                                        |
|                   | disagree<br>0.00%<br>0<br>6.38%<br>3<br>0.00%<br>0<br>0<br>0.00%<br>0<br>0.00% | disagree         14.89%           0.00%         14.89%           0         7           6.38%         53.19%           3         25           0.00%         14.89%           0         7           0.00%         14.89%           0         7           0.00%         14.89%           0         7           0.00%         8.51%           0         4           0.00%         17.02% | disagree         14.89%         38.30%           0.00%         14.89%         38.30%           0         7         18           6.38%         53.19%         27.66%           3         25         13           0.00%         14.89%         40.43%           0.00%         14.89%         40.43%           0         7         19           0.00%         8.51%         23.40%           11         0.00%         17.02%         38.30% | disagree         I         I         I           0.00%         14.89%         38.30%         44.68%           0         7         18         21           6.38%         53.19%         27.66%         12.77%           3         25         13         6           0.00%         14.89%         40.43%         36.17%           0         7         19         17           0.00%         8.51%         23.40%         53.19%           0         4         11         25           0.00%         17.02%         38.30%         36.17% | disagree         I         I         agree           0.00%         14.89%         38.30%         44.68%         2.13%           0         7         18         21         1           6.38%         53.19%         27.66%         12.77%         0.00%           3         25         13         6         0           0         0.00%         14.89%         40.43%         36.17%         8.51%           0         0.00%         8.51%         19         17         4           0.00%         8.51%         23.40%         53.19%         14.89%           0.00%         8.51%         23.40%         53.19%         14.89%           0.00%         8.51%         23.40%         53.19%         14.89%           0.00%         17.02%         38.30%         36.17%         8.51% | disagree         I         I         agree           0.00%         14.89%         38.30%         44.68%         2.13%           0         7         18         21         1         47           6.38%         53.19%         27.66%         12.77%         0.00%         47           0         25         13         6         0         47           0.00%         14.89%         40.43%         36.17%         8.51%         47           0.00%         14.89%         40.43%         36.17%         8.51%         47           0.00%         8.51%         23.40%         53.19%         14.89%         47           0.00%         8.51%         23.40%         53.19%         14.89%         47           0.00%         17.02%         38.30%         36.17%         8.51%         47 |