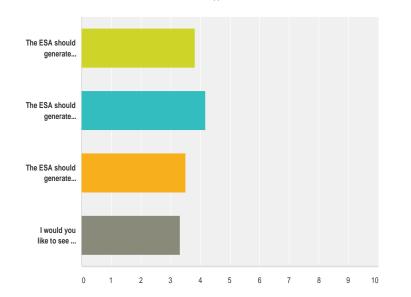

#### Q3 The ESA is connected to several other associations. How much do you agree with the following statements?

Answered: 45 Skipped: 2

|                                                                       | Strongly disagree | Disagree | Neutral | Agree  | Strongly agree | Total | Weighted<br>Average |
|-----------------------------------------------------------------------|-------------------|----------|---------|--------|----------------|-------|---------------------|
| The ESA should generate stronger links with other Trade Associations. | 0.00%             | 4.44%    | 22.22%  | 60.00% | 13.33%         |       |                     |
|                                                                       | 0                 | 2        | 10      | 27     | 6              | 45    | 3.82                |
| The ESA should generate stronger links with End User Associations.    | 0.00%             | 4.44%    | 4.44%   | 60.00% | 31.11%         |       |                     |
|                                                                       | 0                 | 2        | 2       | 27     | 14             | 45    | 4.18                |
| The ESA should generate stronger links with the Fluid Sealing         | 2.22%             | 6.67%    | 44.44%  | 31.11% | 15.56%         |       |                     |
| Association in the USA.                                               | 1                 | 3        | 20      | 14     | 7              | 45    | 3.51                |
| I would you like to see the development of the ESA's links with the   | 15.56%            | 6.67%    | 22.22%  | 42.22% | 13.33%         |       |                     |
| Chinese Sealing Association.                                          | 7                 | 3        | 10      | 19     | 6              | 45    | 3.31                |